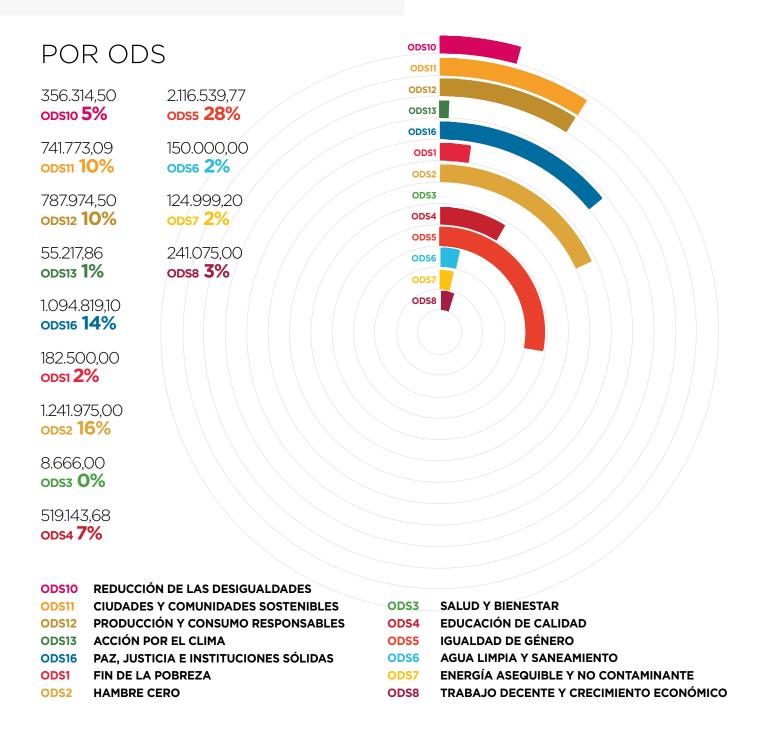

## POR **ÁMBITOS**

| н |                                                   |                                              |
|---|---------------------------------------------------|----------------------------------------------|
| ı | Desarrollo                                        | Acción humanitaria                           |
| ı | 6.903.859,61 €                                    | 584.439,50 €                                 |
| ı | 91%                                               | 8%                                           |
| ı |                                                   |                                              |
| н |                                                   |                                              |
| ı | Educación y sensibilización                       | Investigación y estudios                     |
| ı | Educación y sensibilización<br>para el Desarrollo | Investigación y estudios<br>sobre Desarrollo |
| ı | -                                                 | •                                            |
| ı | para el Desarrollo                                | sobre Desarrollo                             |