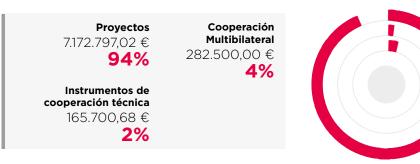

## **GUATEMALA**



Número de subvenciones con desembolso en 2022: **26** 

| Origen Fondo          | IMPORTE        |
|-----------------------|----------------|
| Fondos delegados (UE) | 968.272,87 €   |
| Presupuesto AECID     | 6.652.724,83 € |
| Total                 | 7.620.997,70 € |

## POR INSTRUMENTOS



## POR MODO DE CANALIZACIÓN

| <b>Bilateral directa</b> 4.005.468,73 € <b>53%</b>   | <b>Multibilateral</b> 407.499,20 € <b>5%</b> |
|------------------------------------------------------|----------------------------------------------|
| <b>Bilateral indirecta</b> 3.208.029,77 € <b>42%</b> |                                              |



## POR **ÁMBITOS**

| н |                                                   |                                              |
|---|---------------------------------------------------|----------------------------------------------|
| ı | Desarrollo                                        | Acción humanitaria                           |
| ı | 6.903.859,61 €                                    | 584.439,50 €                                 |
| ı | 91%