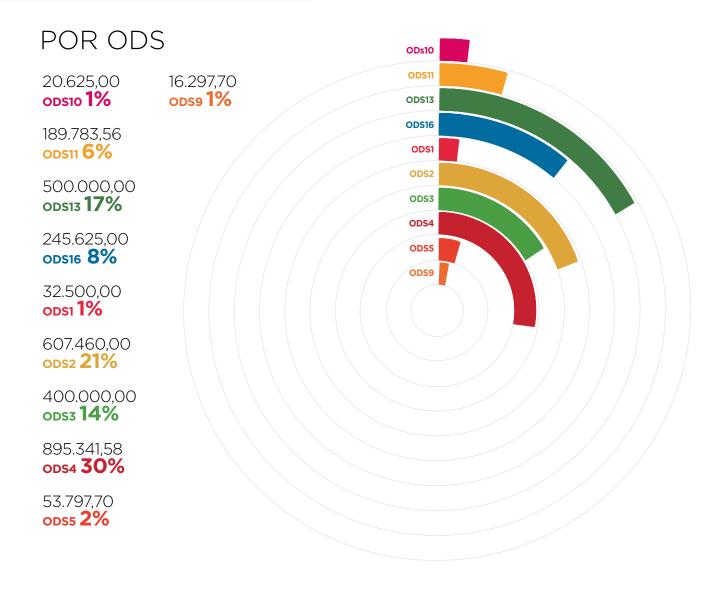

## **MÉXICO**

| ODS10 | REDUCCIÓN DE LAS DESIGUALDADES        | ODS2 | HAMBRE CERO                             |
|-------|---------------------------------------|------|-----------------------------------------|
| ODS11 | CIUDADES Y COMUNIDADES SOSTENIBLES    | ODS3 | SALUD Y BIENESTAR                       |
| ODS13 | ACCIÓN POR EL CLIMA                   | ODS4 | EDUCACIÓN DE CALIDAD                    |
| ODS16 | PAZ, JUSTICIA E INSTITUCIONES SÓLIDAS | ODS5 | IGUALDAD DE GÉNERO                      |
| ODS1  | FIN DE LA POBREZA                     | ODS9 | INDUSTRIA, INNOVACIÓN E INFRAESTRUCTURA |