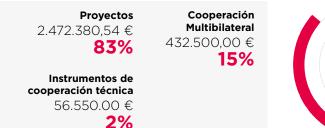

## POR INSTRUMENTOS

## POR MODO DE CANALIZACIÓN

| <b>Bilateral directa</b> 962.400,00 € <b>32%</b>     | Multibilateral<br>432.500,00 €<br><b>15%</b>     |
|------------------------------------------------------|--------------------------------------------------|
| <b>Bilateral indirecta</b> 1.539.746,98 € <b>52%</b> | <b>Bilateral. Contrib.</b> 26.783,56 € <b>1%</b> |